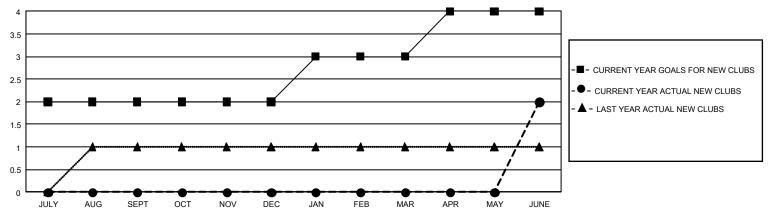

## GMT Constitutional Area 7, Group B

**GMT**: OPEN

REPORT DOES NOT INCLUDE CLUBS IN UNDISTRICTED AREAS.

| Clubs         |               |             |               | Members               |                        |                         |                                                    |  |
|---------------|---------------|-------------|---------------|-----------------------|------------------------|-------------------------|----------------------------------------------------|--|
|               | RESULTS FOR   | R 2019-2020 |               | RESULTS FOR 2019-2020 |                        |                         |                                                    |  |
| QUARTER       | NEW CLUB GOAL | NEW CLUBS   | DROPPED CLUBS | QUARTER MEME          | BER GROWTH NET<br>GOAL | MEMBER GROWTH<br>ACTUAL | DROPPED<br>MEMBERS ACTUAL<br>(including transfers) |  |
| JULY/AUG/SEPT | 6             | 0           | 1             | JULY/AUG/SEPT         | 633                    | 182                     | 227                                                |  |
| OCT/NOV/DEC   | 0             | 0           | 0             | OCT/NOV/DEC           | 570                    | 158                     | 219                                                |  |
| JAN/FEB/MAR   | 3             | 0           | 3             | JAN/FEB/MAR           | 618                    | 157                     | 175                                                |  |
| APR/MAY/JUNE  | 3             | 2           | 3             | APR/MAY/JUNE          | 525                    | 144                     | 430                                                |  |

## GOALS AND ACTUAL NEW CLUBS CUMULATIVE

| DROPPED CLUBS: 7            |       | 192 CLUBS OF 344 ADDED 1 OR MORE | GENDER DISTRIBUTION             |                |     |
|-----------------------------|-------|----------------------------------|---------------------------------|----------------|-----|
|                             |       | NEW MEMBERS                      | MALE                            | 6,142 (70.36%) |     |
|                             |       |                                  | FEMALE                          | 2,587 (29.64%) |     |
| DROPPED MEMBERS             |       |                                  |                                 |                |     |
| DECEASED                    | 165   | CLICK HERE FOR CUMULATIVE        | TOTAL FAMILY UNIT MEMBERS       |                | 747 |
| CLUB CANCELLED 43 OTHER 841 |       | MEMBERSHIP DATA                  |                                 |                |     |
|                             |       |                                  | FAMILY MEMBERS PAYING HALF DUES |                | 379 |
| TOTAL                       | 1,049 |                                  |                                 |                |     |