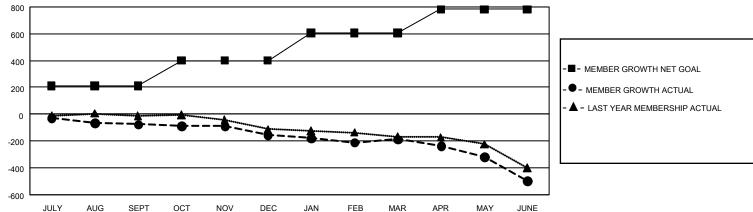

## GMT Constitutional Area 7, Group B

**GMT**: OPEN

REPORT DOES NOT INCLUDE CLUBS IN UNDISTRICTED AREAS.

| Clubs         |               |             |               | Members               |                        |                         |                                                    |  |
|---------------|---------------|-------------|---------------|-----------------------|------------------------|-------------------------|----------------------------------------------------|--|
|               | RESULTS FOR   | R 2019-2020 |               | RESULTS FOR 2019-2020 |                        |                         |                                                    |  |
| QUARTER       | NEW CLUB GOAL | NEW CLUBS   | DROPPED CLUBS | QUARTER MEME          | BER GROWTH NET<br>GOAL | MEMBER GROWTH<br>ACTUAL | DROPPED<br>MEMBERS ACTUAL<br>(including transfers) |  |
| JULY/AUG/SEPT | 6             | 0           | 1             | JULY/AUG/SEPT         | 633                    | 182                     | 227                                                |  |
| OCT/NOV/DEC   | 0             | 0           | 0             | OCT/NOV/DEC           | 570                    | 158                     | 219                                                |  |
| JAN/FEB/MAR   | 3             | 0           | 3             | JAN/FEB/MAR           | 618                    | 157                     | 175                                                |  |
| APR/MAY/JUNE  | 3             | 2           | 3             | APR/MAY/JUNE          | 525                    | 144                     | 430                                                |  |

## GOALS AND ACTUAL NEW CLUBS CUMULATIVE

| DROPPED CLUBS: 7            |       | 192 CLUBS OF 344 ADDED 1 OR MORE | GENDER DISTRIBUTION             |                |     |
|-----------------------------|-------|----------------------------------|---------------------------------|----------------|-----|
|                             |       | NEW MEMBERS                      | MALE                            | 6,142 (70.36%) |     |
|                             |       |                                  | FEMALE                          | 2,587 (29.64%) |     |
| DROPPED MEMBERS             |       |                                  |                                 |                |     |
| DECEASED                    | 165   | CLICK HERE FOR CUMULATIVE        | TOTAL FAMILY UNIT MEMBERS       |                | 747 |
| CLUB CANCELLED 43 OTHER 841 |       | MEMBERSHIP DATA                  |                                 |                |     |
|                             |       |                                  | FAMILY MEMBERS PAYING HALF DUES |                | 379 |
| TOTAL                       | 1,049 |                                  |                                 |                |     |